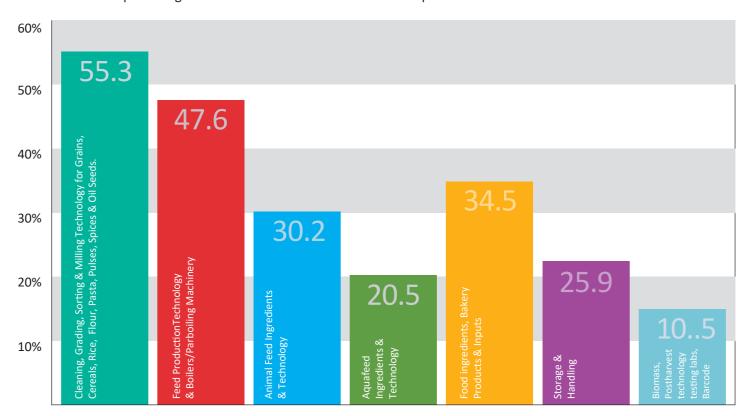

### 2024 EXHIBITORS PROFILE

Sectors of interest to the visitors

The total of these percentages is over 100% as a number of visitors expressed an interest in more than one sector.