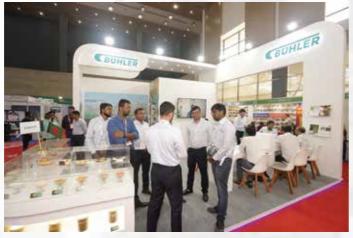

### 2024 EXHIBITORS PROFILE

Sectors of interest to the visitors

The total of these percentages is over 100% as a number of visitors expressed an interest in more than one sector.