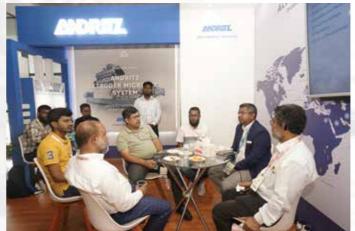

### 2024 EXHIBITORS PROFILE

Sectors of interest to the visitors

The total of these percentages is over 100% as a number of visitors expressed an interest in more than one sector.