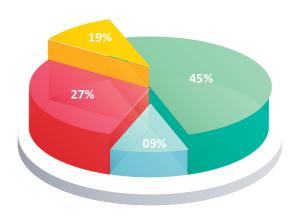

#### **By Business Category**

24% Animal feed industry

21% Integrators

10% Rice & flour industries

11% Pet feed industry

14% Aquafeed industry

11% Biomass

09% Others