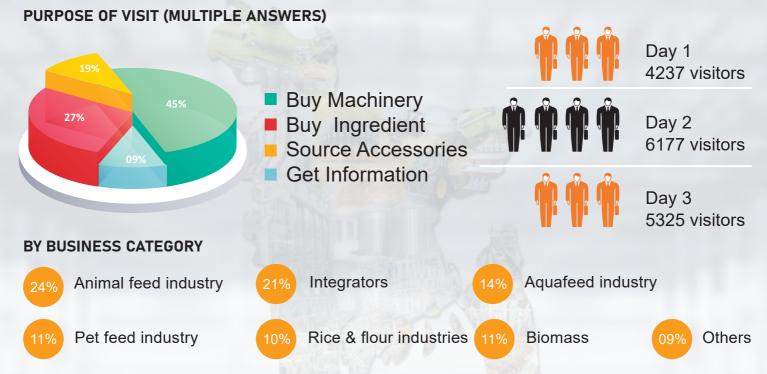

# 12TH INTERNATIONAL FEEDTECH BANGLADESH 2024 REPORTS

12th edition of int'l Exhibition Feed Tech Bangladesh 2024 attracted 16,792 buusiness visitors form all sectors of the industry including poultry & cattle feed manufacturer, Traders, progressive farmers, Commercial animal breeders, Poultry & Hatchery owners, Agro & Dairy porduct exporters & importers.